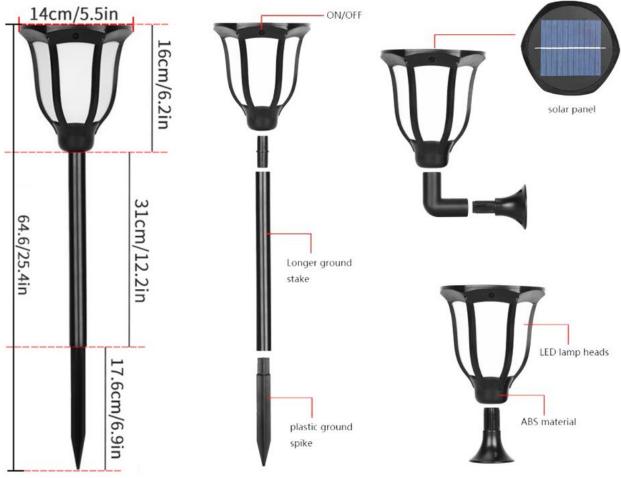

## PRODUCT DIAGRAM

Elbow Head

**Ground Base** 

- 3.If the light blinks, it shows that the power is low. Thus, you have to charge it with the sunlight right away. Otherwise, the device will stop functioning soon.
- 4.If there is strong sunlight or during the winter season, especially at the north countries, it may take longer time to fully charge the device and this is a normal situation for solar products.