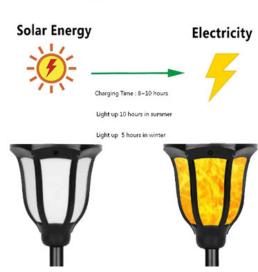

# HOW DOES THE SOLAR FLAME LIGHT WORK

During the day, the solar panel on the top converts sunlight into electricity and recharges the battery.

On the solar panel there is a photosensitive control switch. At night the light can automatically turn on using the electricity stored(you can cover the solar panel with your hand to enter night mode.)

After daybreak the light will automatically turn off the lights and enter charging mode.

Office Add.: 21st F, Bldg.B, GLC Plaza, Baoming 2nd Road, Bao'an district, Shenzhen, China 518102

Ground spike